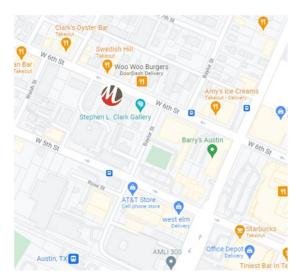

## **Directions to Our Austin Office from I-35**

Treaty Oak Square | 1111 W. 6<sup>th</sup> St., Bldg. B, Ste. 400, Austin, TX 78703

#### From I-35 Southbound

- Take Exit 234B for 8th–3rd Streets
- Merge onto the Frontage Road
- Take a right on 6th Street
- Continue on 6th Street for 1.4 miles
- The entrance to the surface parking area is off 6th Street or an additional entry on 6th & Baylor Street.

#### From I-35 Northbound

- Take Exit 234C for 6th—12th Streets
- Take an immediate left onto 6th Street
- Continue on 6th Street for 1.4 miles
- The entrance to the surface parking area is off 6th Street or an additional entry on 6th & Baylor Street.