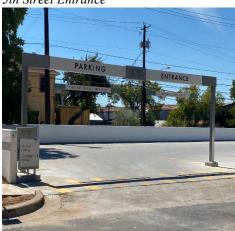

5th Street Entrance

Baylor Street Entrance

There are three entrances available; main entrance off of 6<sup>th</sup> Street, second entrance off of Baylor Street between 5<sup>th</sup> & 6<sup>th</sup> Streets, and a third directly off of 5<sup>th</sup> Street