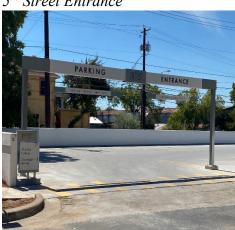

5<sup>th</sup> Street Entrance

Baylor Street Entrance

There are three entrances available; main entrance off of 5<sup>th</sup> Street, second entrance off of Baylor Street between 5<sup>th</sup> & 6<sup>th</sup> Streets, and a third directly off of 6<sup>th</sup> Street.