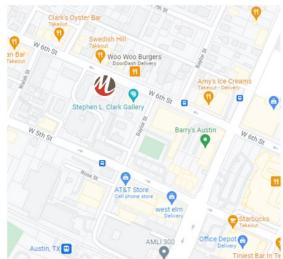

## **Directions to Our Austin Office from Mopac**

Treaty Oak Square | 1111 W. 6<sup>th</sup> St., Bldg. B, Ste. 400, Austin, TX 78703

#### From MoPac Southbound

- From MoPac, take the exit for 5th Street / Lake Austin Boulevard
- Use the left lane to merge onto 5th Street
- Continue for 1.0 mile
- Watch for the McGinnis Lochridge signage on the left
- The entrance to the surface parking area is off 5th Street or an additional entry on Baylor Street.

#### From MoPac Northbound

- From MoPac, take the 5th Street exit toward Cesar Chavez / Lake Austin, continue past the Cesar Chavez exit, toward the 5<sup>th</sup> Street Exit
- Stay in the right lane, continue onto 5<sup>th</sup> Street
- On 5th Street, continue for 1.1 miles
- Watch for the McGinnis Lochridge signage on the left
- The entrance to the surface parking area is off 5th Street or an additional entry on Baylor Street.