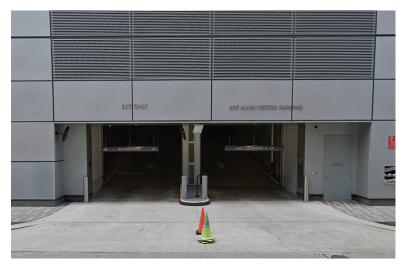

## Parking at 609 Main Visitor Garage

- The entrance to the garage is off the far right lane of Fannin Street.
- Enter the garage using the "609 Main Visitor Parking" entrance and take a ticket at the gate. Please bring the ticket in with you — we will validate your ticket at reception on the 28th floor.

Please note that the maximum vehicle clearance at the garage is 6'10"