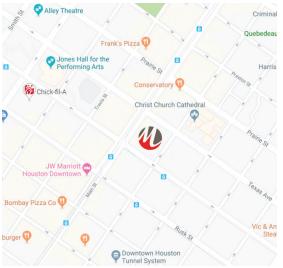

## Directions to Our Houston Office from North and South Houston

609 Main St., Ste. 2800, Houston, TX 77002 *The garage entrance is located off Fannin Street.* 

## **From North Houston**

- Take I-45 South towards downtown
- Take Exit 48A toward Beaumont
- Take the Downtown Destinations Milam Street exit
- Head south on Milam Street for 0.3 mile.
- Turn left on Texas Avenue
- In 0.2 mile, turn right onto Fannin Street
- The parking garage will be on your right.

## From South Houston

- Take I-69/US-59 North
- Take the exit toward Polk Street
- Using the right lane, merge onto Chartres Street
- Continue on Chartres Street for 0.4 mile. After you pass Rusk Street, take the next left onto Capitol Street
- In 0.6 mile, turn right onto Main Street
- Take the next right onto Texas Avenue
- Take the next right onto Fannin Street
- The parking garage will be on your right.

## Parking at 609 Main Visitor Garage

- The entrance to the garage is off the far right lane of Fannin Street.
- Enter the garage using the "609 Main Visitor Parking" entrance and take a ticket at the gate. Please bring the ticket in with you — we will validate your ticket at reception on the 28th floor.